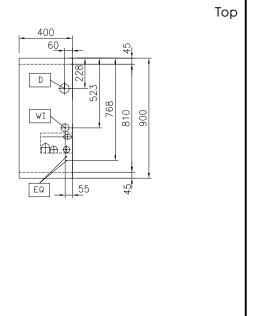

# Front CWI EQ Side

CWI1 = Cold Water inlet 1 (cleaning)

D HWI

Drain Hot water inlet

## **Key Information:**

External dimensions, Width: 400 mm External dimensions, Depth: 900 mm External dimensions, Height: 700 mm Net weight: 38 kg