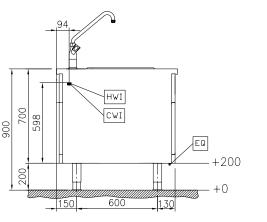

## Water:

Inlet water line size: 3/4" Drain line size: Incoming Cold/hot Water line 3/4" size:

## **Key Information:**

External dimensions, Width: 400 mm External dimensions, Depth: 900 mm External dimensions, Height: 700 mm Net weight: 38 kg